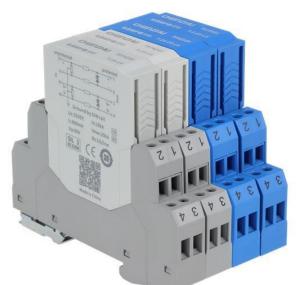

# Safety Relays Application

 $\triangleright$ 

Safety relay are mainly used for safety control loops, connecting safety sensors and motion controllers of mechanical equipment. When safety sensors detected the dangerous fault signal, safety relay will process these signals and transfer the information to motion controllers and cut the power source to protect the equipment and personnel.

- •Classic 22.5mm width, size compatible
- •Power, Inputs, Outputs are indicated by red/black, yellow and white at the terminal.
- •Various kinds of safety inputs
- •3NO+1NC or 2NO+2NC outputs applied to major applications
- •Having delay outputs type
- TUV certification