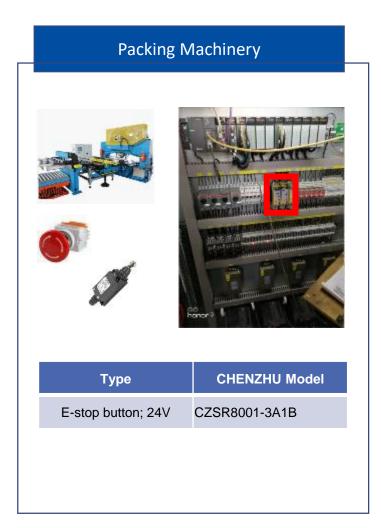

# **Application: Machinery**

## **CHENZHU**

| Туре                   | CHENZHU Model |
|------------------------|---------------|
| E-stop button; 24V     | CZSR8001-3A1B |
| Safety touch edge; 24V | CZSR8302-3A1B |
| Safety mat; 24V        | CZSR8301-3A1B |
|                        |               |