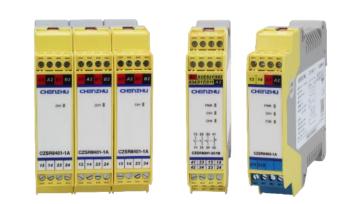

# Safety Relays Application

 $\triangleright$ 

Safety relay are mainly used for safety control loops, connecting safety sensors and motion controllers of mechanical equipment. When safety sensors detected the dangerous fault signal, safety relay will process these signals and transfer the information to motion controllers and cut the power source to protect the equipment and personnel.

- •Classic 22.5mm width, size compatible
- •Power, Inputs, Outputs are indicated by red/black, yellow and white at the terminal.
- •Various kinds of safety inputs
- •3NO+1NC or 2NO+2NC outputs applied to major applications
- •Having delay outputs type
- TUV certification