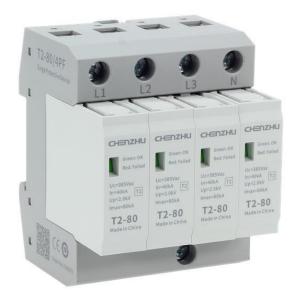

## T series SPD for power—characteristic

### 40/80kA Single mode discharging capacity

## 1000A Short-circuit withstand

## -40~+110°C Extreme temperature endurance