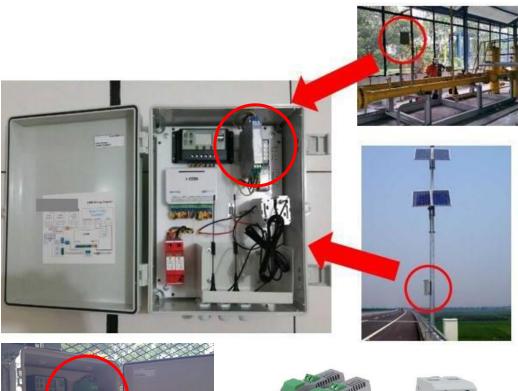

# **Application: Gas Industry**

| Customer    | Indonesia XX Power Solution Group                                                |
|-------------|----------------------------------------------------------------------------------|
| Application | Wireless remote transmission of gas data<br>Solar street lighting control system |