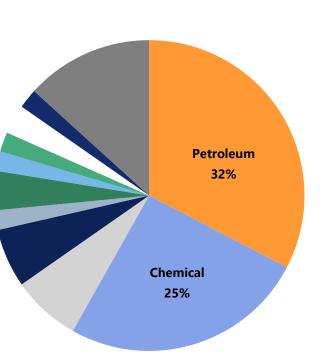

#### Process Automation Industry

Petroleum

Chemical

Coal mine

Metallurgy

Natural gas

Wind power

Petrochemical industry accounts most