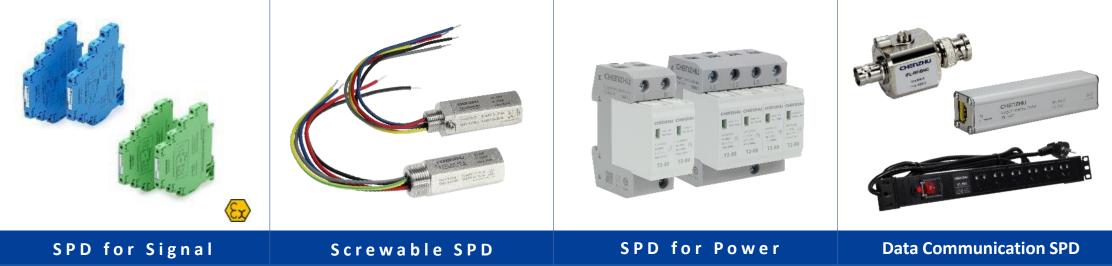

#### CZ2000 Series

| www.chenzhu-inst.com

Surge protection device(SPD) releases surge current fast and powerful, protect system avoiding interference from thunderbolt. Maximum Discharge Current Imax (8/20us) : 20KA releases surge current fast and powerful, protect system avoiding interference from thunderbolt.

**Surge Protective Device** 

| www.chenzhu-inst.com

© CHENZHU CO., LTD. All Rights Reserved.