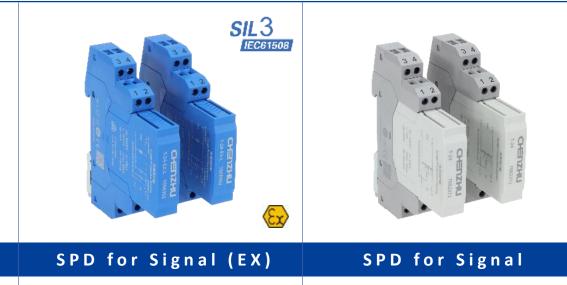

#### CZ2000 Series

| www.chenzhu-inst.com

Surge protection device(SPD) releases surge current fast and powerful, protect system avoiding interference from thunderbolt. Maximum Discharge Current Imax (8/20us) : 20KA releases surge current fast and powerful, protect system avoiding interference from thunderbolt.

**Surge Protective Device** 

| www.chenzhu-inst.com

© CHENZHU CO., LTD. All Rights Reserved.