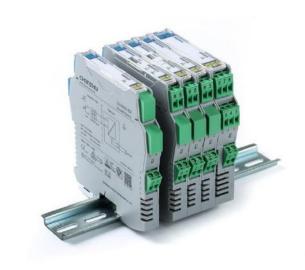

## Interference preventing Signal Isolators

#### CZ3500 Series

#### CZ3000 Series

Signal isolator connects instruments and control systems, **match** and **transform signals**, resist various kinds of interference via reliable interference preventing technology, which are used in industry process control system, ensuring systems and instruments working stably and reliably in complex electromagnetic environment.