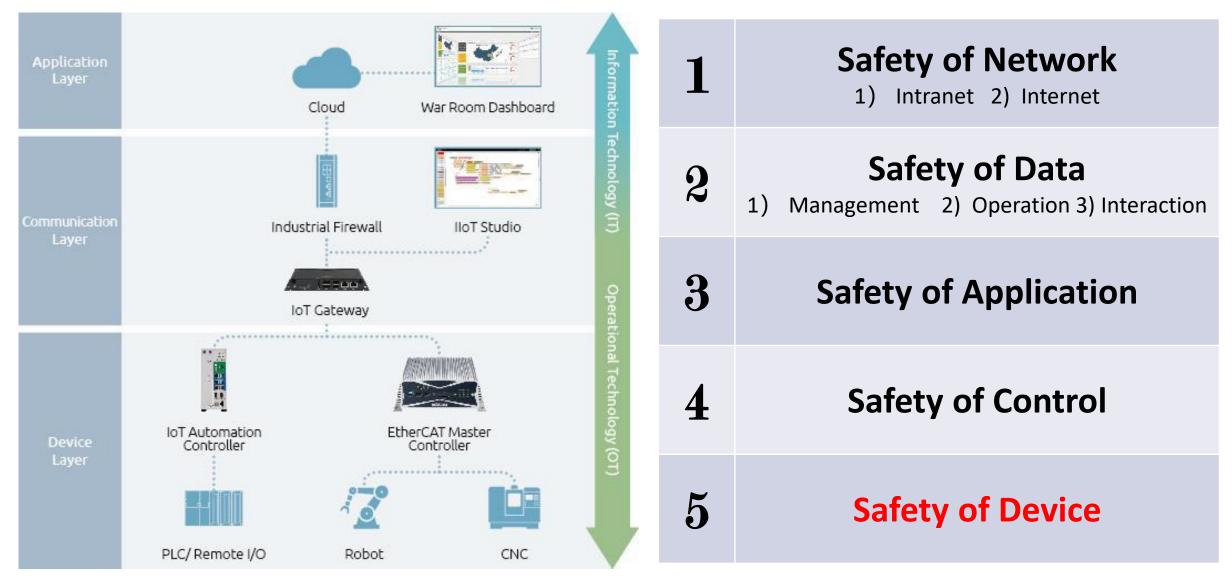

## Why We need Isolated Barriers?

Λ/

An isolated barrier is a component installed in a safe area. Its circuit structure, including an IS circuit and a non-IS circuit, prevents non-IS circuits from adversely affecting IS circuits. The primary concept behind intrinsic safety is the restriction of available electrical and thermal energy in the system so that ignition of a hazardous atmosphere (explosive gas or dust) cannot occur. This is achieved by ensuring that only low voltages and currents enter the hazardous area, and that no significant energy storage is possible.

## **Isolated Barrier**