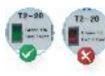

interference via reliable interference preventing technology, which are used in industry process control system, ensuring systems and instruments working stably and reliably in complex electromagnetic environment.

#### CZ2000 Series

| www.chenzhu-inst.com



Surge protection device(SPD) releases surge current fast and powerful, protect system avoiding interference from thunderbolt. Maximum Discharge Current Imax (8/20us) : 20KA releases surge current fast and powerful, protect system avoiding interference from thunderbolt.

**Surge Protective Device** 





| www.chenzhu-inst.com

© CHENZHU CO., LTD. All Rights Reserved.

## T series SPD for power—characteristic





#### hot-pluggable

1 global invention patent (China, Europe, U.S.A) and 2 Chinese invention patents are being applied.



#### Status indication



#### Alarm output



#### Focus on more details



### 40/80kA Single mode discharging capacity

## 1000A Short-circuit withstand

## -40~+110°C Extreme temperature endurance

#### Quality assurance



## **T** series SPD for signal—characteristic





#### Hot-pluggable

Without disconnecting the circuit, easy for maintenance



# **Grounded by rail** -easy mounting, less

-easy mounting, less wiring -four-point contact for reliable grounding



## 20kV/10kA (C2) 2500A (D1)

1 invention patent, 4 utility model patents.

1 Shanghai high-tech commercialization award

## **Discharging capacity**



#### More details

. . . . . .

- inflamability level V0
- -96h salt mist test, 2G vibration test
- -Reliable components and Structures -Contact points gold plated

# S