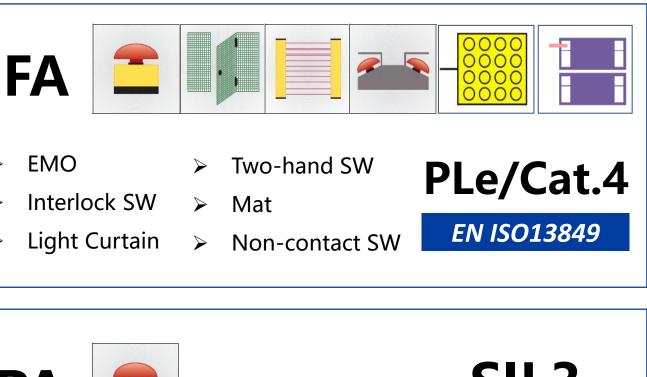

#### Process Automation Industry

Petroleum

Chemical

Coal mine

Metallurgy

Natural gas

Wind power

Petrochemical industry accounts most

Automobile

**CHENZHU** 

Food & beverage

Robot

Shield machine

Packaging

Semiconductor