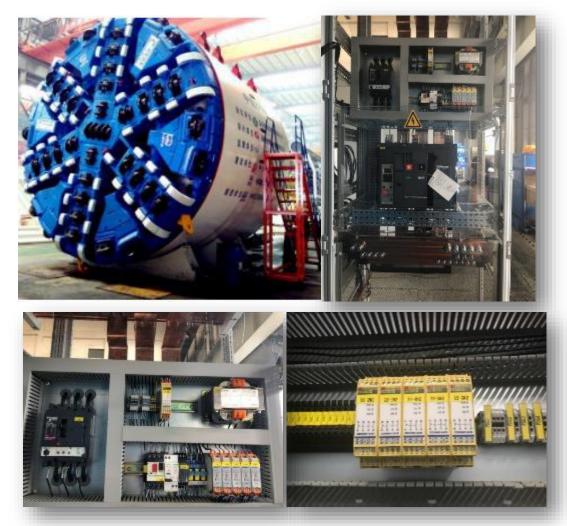

## **Application: Construction Machinery**

## CHENZHU

| Customer    | China Railway Engineering Equipment Group Co., Ltd<br>Northern Heavy Industry Group |
|-------------|-------------------------------------------------------------------------------------|
| Application | Tunnel boring machine                                                               |

| Product          | Туре                  | CHENZHU Model | Qty  |
|------------------|-----------------------|---------------|------|
| Isolated Barrier | AI                    | GS8547-EX     | ***  |
| Isolated Barrier | DI                    | GS8512-EX.22  | ***  |
| Isolated Barrier | RTD                   | GS8579-EX.RTD | *    |
| Isolated Barrier | FI                    | GS8554-EX.22  | *    |
| Isolated Barrier | Potentiometer         | GS8579-EX.R   | *    |
| Isolated Barrier | RS-485                | GS8593-EX.3   | *    |
| Isolator         | AI                    | CZ3047/CZ3035 | *    |
| SPD              | AC Power SPD (T2)     | T2-20/3P      | *    |
| Safety Relay     | E-stop button; 24V    | CZSR8001-3A1B | **** |
| Safety Relay     | E-stop button; 220V   | CZSR8003-3A1B | ***  |
| Safety Relay     | Two-hand push buttons | CZSR8201-3A1B | *    |