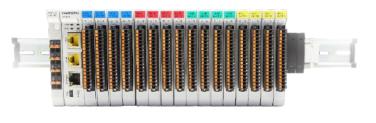

## **Isolated Barrier**

## **CHENZHU**

|                          | Detection-area isolated barrier                                                                                                                                                    | Operation-area isolated barrier                                                                                                                                                          | Category                                                                         |
|--------------------------|------------------------------------------------------------------------------------------------------------------------------------------------------------------------------------|------------------------------------------------------------------------------------------------------------------------------------------------------------------------------------------|----------------------------------------------------------------------------------|
| Definition               | The field instrument output signal enters the safe area<br>instrument after passing through the isolated barrier, and is<br>generally used to detect the field process parameters. | The safe area instrument output signal controls the field IS instrument action after passing through the isolated barrier, and is generally used to control the field instrument action. | <ul><li>Digital Input</li><li>Digital Output</li></ul>                           |
| Signal direction         | Field instrument $\rightarrow$ Isolated barrier $\rightarrow$ Control room                                                                                                         | Control room $\rightarrow$ Isolated barrier $\rightarrow$ Field instrument                                                                                                               | <ul><li>Analog Input</li><li>Analog Output</li></ul>                             |
| Signal type              | AI/DI/TI/PI, etc.                                                                                                                                                                  | AO/DO                                                                                                                                                                                    | <ul><li>Pulse Input</li><li>Temperature Input</li></ul>                          |
| Typical field instrument | Proximity switches, transmitters, temperature sensors, rotary encoders, etc.                                                                                                       | Solenoid valve, valve positioner, etc.                                                                                                                                                   | <ul> <li>Communication barrier</li> <li>Special specification barrier</li> </ul> |

Nowadays, it is customary to define the isolated barrier directly as AI AO DI DO TI PI, etc., with reference to the definition of I/O card, which is closer to the product application.

#### **Selection parameters**

Electrical parameters need to match the field instrument / control room instrument / power supply interface signal.

| Hazardous-area signal   | Safe-area signal     | Power supply             | Number of channels | Install method     |
|-------------------------|----------------------|--------------------------|--------------------|--------------------|
| Active 4-20mA           | Active4-20mA         | Independent power supply | 1/1                | Rail mounting      |
| Passive 4-20mA          | Passive4-20mA        | Loop power supply        | 1/2                | Backplane mounting |
| Voltage source          | Voltage source       |                          | 2/2                |                    |
| Switch, Namur           | Digital signal       |                          | 3/3                |                    |
| Transistor OC           | Transistor OC        |                          | 4/4                |                    |
| Voltage pulse           | Voltage pulse        |                          |                    |                    |
| Communication signal    | Communication signal |                          |                    |                    |
| RTD/TC/mV/Potentiometer |                      |                          |                    |                    |
|                         |                      | Special specification    |                    |                    |