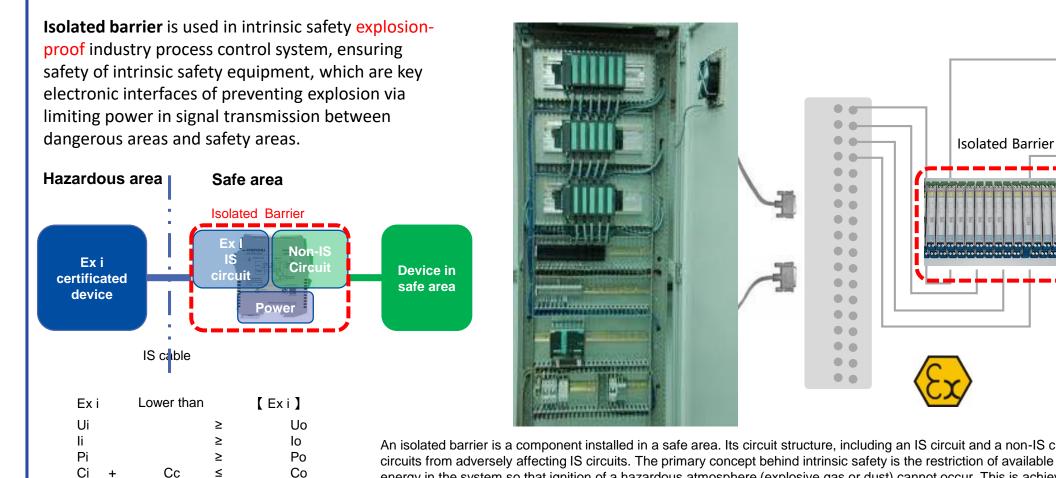

## Why We need Isolated Barriers?

Λ/

An isolated barrier is a component installed in a safe area. Its circuit structure, including an IS circuit and a non-IS circuit, prevents non-IS circuits from adversely affecting IS circuits. The primary concept behind intrinsic safety is the restriction of available electrical and thermal energy in the system so that ignition of a hazardous atmosphere (explosive gas or dust) cannot occur. This is achieved by ensuring that only low voltages and currents enter the hazardous area, and that no significant energy storage is possible.

## **Isolated Barrier**