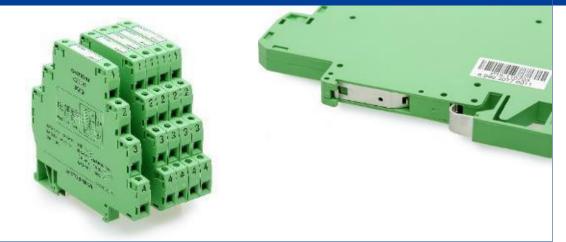

## **Isolated Barrier**

## **CHENZHU**

|                          | Detection-area isolated barrier                                                                                                                                                    | Operation-area isolated barrier                                                                                                                                                          | Category                                                                         |
|--------------------------|------------------------------------------------------------------------------------------------------------------------------------------------------------------------------------|------------------------------------------------------------------------------------------------------------------------------------------------------------------------------------------|----------------------------------------------------------------------------------|
| Definition               | The field instrument output signal enters the safe area<br>instrument after passing through the isolated barrier, and is<br>generally used to detect the field process parameters. | The safe area instrument output signal controls the field IS instrument action after passing through the isolated barrier, and is generally used to control the field instrument action. | <ul><li>Digital Input</li><li>Digital Output</li></ul>                           |
| Signal direction         | Field instrument $\rightarrow$ Isolated barrier $\rightarrow$ Control room                                                                                                         | Control room $\rightarrow$ Isolated barrier $\rightarrow$ Field instrument                                                                                                               | <ul><li>Analog Input</li><li>Analog Output</li></ul>                             |
| Signal type              | AI/DI/TI/PI, etc.                                                                                                                                                                  | AO/DO                                                                                                                                                                                    | <ul><li>Pulse Input</li><li>Temperature Input</li></ul>                          |
| Typical field instrument | Proximity switches, transmitters, temperature sensors, rotary encoders, etc.                                                                                                       | Solenoid valve, valve positioner, etc.                                                                                                                                                   | <ul> <li>Communication barrier</li> <li>Special specification barrier</li> </ul> |

Nowadays, it is customary to define the isolated barrier directly as AI AO DI DO TI PI, etc., with reference to the definition of I/O card, which is closer to the product application.